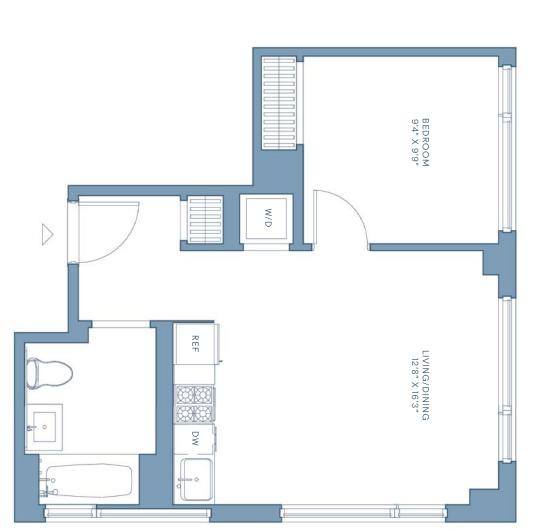

## FLOORS 19-32 RESIDENCE 0

## 1 BEDROOM 1 BATHROOM

## NOTES

| 232 E 54TH STREET NEW YORK NY 10022<br>212.371.5050 info@gilroyny.com<br>GILROYNY.COM<br>All dimensions are approximate and subject to normal construction<br>variances and telerances. Plans and dimensions more<br>variances and telerances. Plans and dimensions more<br>variances and telerances. Plans and dimensions more<br>variances and telerances. |
|--------------------------------------------------------------------------------------------------------------------------------------------------------------------------------------------------------------------------------------------------------------------------------------------------------------------------------------------------------------|
| 232 E 54TH STREET NEW YORK